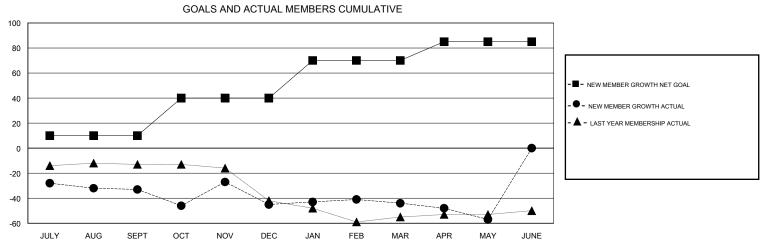

## MONTHLY MEMBERSHIP PROGRESS REPORT

District 14 E

Results as of: 5/31/2017

| GMT: Cindy Gre               | egg           | L           | OCATION PENNSYL | VANIA                     |                                                                |                                                              | GMT CA                                             |  |
|------------------------------|---------------|-------------|-----------------|---------------------------|----------------------------------------------------------------|--------------------------------------------------------------|----------------------------------------------------|--|
|                              | Club          | os          |                 | Members                   |                                                                |                                                              |                                                    |  |
|                              | RESULTS FOI   | R 2016-2017 |                 | RESULTS FOR 2016-2017     |                                                                |                                                              |                                                    |  |
| QUARTER                      | NEW CLUB GOAL | NEW CLUBS   | DROPPED CLUBS   | QUARTER                   | NEW MEMBER GROWTH<br>NET GOAL (not reinstated<br>or transfers) | NEW MEMBER<br>GROWTH ACTUAL (not<br>reinstated or transfers) | DROPPED<br>MEMBERS ACTUAL<br>(including transfers) |  |
| JULY/AUG/SEPT<br>OCT/NOV/DEC | 0<br>0        | 0<br>1      | 0<br>0          | JULY/AUG/SEPT OCT/NOV/DEC | 10<br>30                                                       | 11<br>32                                                     | 44<br>44                                           |  |
| JAN/FEB/MAR                  | 0             | 0           | 0               | JAN/FEB/MAR               | 30                                                             | 20                                                           | 19                                                 |  |
| APR/MAY/JUNE                 | 0             | 0           | 0               | APR/MAY/JUNE              | 15                                                             | 4                                                            | 17                                                 |  |